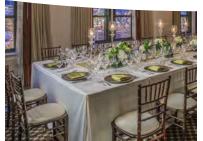

# BLUE BEACON BOARDROOM

A richly appointed boardroom with walnut conference table and plush leather chairs offers the classic setting on the Country Club Plaza for your intimate, upscale conference, meeting, executive interview or private dining event. Amenities and services include audio-visual equipment, state-of-the-art video conferencing and complimentary wireless high-speed Internet.

Blue Beacon Boardroom Capacity

- Conference, 14
- Reception, 15

This stylish Plaza meeting space is ideal for intimate business events, banquets, celebration receptions, conferences and private dinners. Gracious in design and amenities, the room is outfitted with cuttingedge technology and support to enhance your Kansas City event. Your guests will enjoy banquet cuisine and service by the culinary team of an award-winning restaurant, Chaz on the Plaza.