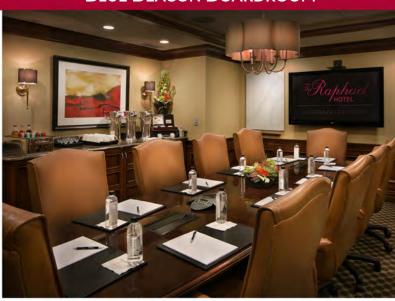

# BLUE BEACON BOARDROOM

A richly appointed boardroom with walnut conference table and plush leather chairs offers the classic setting on the Country Club Plaza for your intimate, upscale conference, meeting, executive interview or private dining event. Amenities and services include audio-visual equipment, state-of-the-art video conferencing and complimentary wireless high-speed Internet.

Blue Beacon Boardroom Capacity

- Conference, 14
- Reception, 15

This stylish Plaza meeting space is ideal for intimate business events, banquets, celebration receptions, conferences and private dinners. Gracious in design and amenities, the room is outfitted with cuttingedge technology and support to enhance your Kansas City event. Your guests will enjoy banquet cuisine and service by the culinary team of an award-winning restaurant, Chaz on the Plaza.