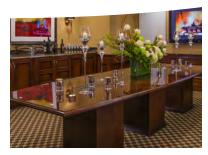

## THE PLAZA VIEW MEETING ROOM

Plaza View Meeting Room Capacity

- Banquet rounds, 40
- Classroom, 30
- Reception or Theater, 48
- U-shape, 20