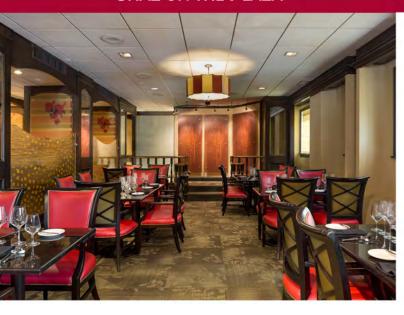

## CHAZ ON THE PLAZA

## **UNCOMMON SPACES**

Chaz is a Plaza venue like no other for bridal events, receptions, memorial gatherings, dinners, banquets, cocktail parties and private meetings. The chic dining room and separate lounge feature classic décor accented by modern flourishes and Plaza street-scape views. Make your experience in Chaz even more special with a customized menu created by the Chaz culinary team paired with wines from our *Wine Spectator* award-winning wine list.

Chaz Seating Capacity

- Receptions and Bridal Events, 80
- Private Banquets and Dinners, 60

The Raphael offers distinct spaces to accommodate meetings that require discreet access as well as those transparent to the world passing by. Signature guest suites furnished with parlor seating and an elegant table that seats six affords a unique Plaza view setting for small meetings, sidebar conferences and private dinners. Our courtyard patio is ideal for an alfresco breakout or event wrap-up session overlooking the Plaza.