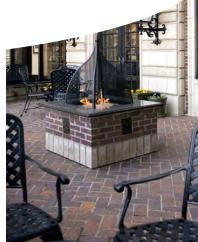

Chaz Seating Capacity

- Receptions and Bridal Events, 80
- Private Banquets and Dinners, 60

The Raphael offers distinct spaces to accommodate meetings that require discreet access as well as those transparent to the world passing by. Signature guest suites furnished with parlor seating and an elegant table that seats six affords a unique Plaza view setting for small meetings, sidebar conferences and private dinners. Our courtyard patio is ideal for an alfresco breakout or event wrap-up session overlooking the Plaza.

Boardroom Suite Seating Capacity, 6 - 10 Courtyard Patio Seating Capacity, 40