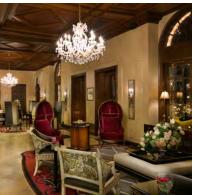

# BLUE BEACON BOARDROOM

A richly appointed boardroom with walnut conference table and plush leather chairs offers the classic setting on the Country Club Plaza for your intimate, upscale conference, meeting, executive interview or private dining event. Amenities and services include audio-visual equipment, state-of-the-art video conferencing and complimentary wireless high-speed Internet.

Blue Beacon Boardroom Capacity

- Conference, 14
- Reception, 15

This stylish Plaza meeting space is ideal for intimate business events, banquets, celebration receptions, conferences and private dinners. Gracious in design and amenities, the room is outfitted with cuttingedge technology and support to enhance your Kansas City event. Your guests will enjoy banquet cuisine and service by the culinary team of an award-winning restaurant, Chaz on the Plaza.