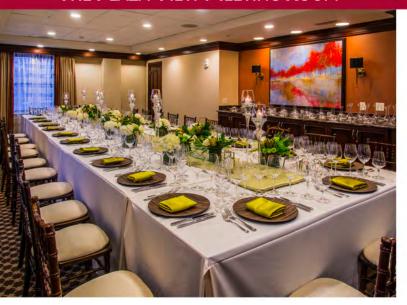

## THE PLAZA VIEW MEETING ROOM

Plaza View Meeting Room Capacity

- Banquet rounds, 40
- Classroom, 30
- Reception or Theater, 48
- U-shape, 20